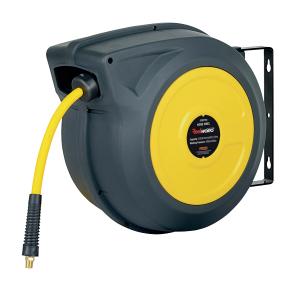

## Reelworks C2782 high visibility safety reel Spring Rewind Hose Reel

The C2782 multi-functional hi vis safety spring rewind air hose reel has an automatic rewind system which prevents the hose from bunching when retracting the hose back, the system layers the hose back onto the reel from side to side, neat and tidy every time. The slow retraction system will prevent the hose from speeding back to the reel if the operator accidentally lets go of the hose. This safety feature helps to protect people against injury, and objects from potential damage. The reel is supplied complete with a hybrid polymer hose which lays flat when in use with no recoil effect, and stays flexible even in extremely cold conditions. Manufactured from high impact UV stabilised polypropylene which makes this reel tough, lightweight and corrosion free. 2 year limited warranty.

## **FEATURES:**

- Automatic guide system no bunching of hose, layers hose from side to side neat and tidy every time
- Slow retraction system prevents hose from speeding back to the reel if the hose is let go - safe operation
- · Low tension spring
- · Latching of hose at any length
- · Working pressure up to 300 psi (20 bar)