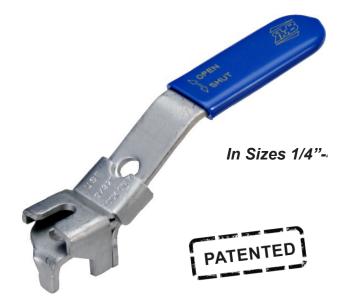

## Lockable Handle For most RuB ball valves in sizes 1/4"-4"

The **RuB** lockable handle is made of strong Geomet<sup>®</sup> carbon steel and designed to discourage tampering.

The RuB locking device covers the top nut of the valve making removal impossible without a key.

Easy to install on valves in the field, the *RuB* lockable handle will lock s.93 *RuB* valve the closed position only in compliance with OSHA (USA) safety requirements, while other *RuB* valves can be locked in both the open and closed positions.

Lockable only in closed position when assembled on s.93 1/4"-2" *RuB* range

Lockable in both open and closed positions when assemble on any other 1/4"- 4" *RUB* range