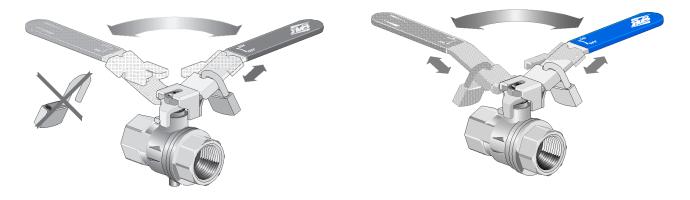

Easy to install on valves in the field, the *RuB* lockable handle will lock s.93 *RuB* valve the closed position only in compliance with OSHA (USA) safety requirements, while other *RuB* valves can be locked in both the open and closed positions.

Lockable only in closed position when assembled on s.93 1/4"-2" *RuB* range

Lockable in both open and closed positions when assemble on any other 1/4"- 4" *RUB* range