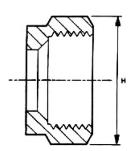

| Part No      | Tube OD | Thread Size<br>& Type | H Hex A/F |
|--------------|---------|-----------------------|-----------|
| WADE-WMUN104 | 6       | M8 x 1                | 10        |
| WADE-WMUN105 | 5       | M10 x 1               | 12        |
| WADE-WMUN106 | 6       | M10 x 1               | 12        |
| WADE-WMUN108 | 8       | M12 x 1               | 14        |
| WADE-WMUN110 | 10      | M16 x 1.5             | 19        |
| WADE-WMUN112 | 12      | M18 x 1.5             | 22        |