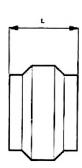

| Part No    | Tube OD | L Length |
|------------|---------|----------|
| WADE-MCP06 | 6       | 12.5mm   |
| WADE-MCP08 | 8       | 13.5mm   |
| WADE-MCP10 | 10      | 14.5mm   |
| WADE-MCP12 | 12      | 14.5mm   |