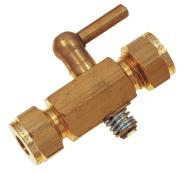

## **Plug Cock, Imperial**

## Wade

## **Features & Benefits**

- In-line configuration
- Enables connection of two tubes of the same outside diameter
- Lever handle and 1/4 turn operation
- Incorporates an internal plug which is drilled across its axis, allowing flow only when the drilled hole is in line with the inlet and outlet
- Designed for low pressure hydraulic and pneumatic applications with a maximum working pressure of 30 psi (2 bar)