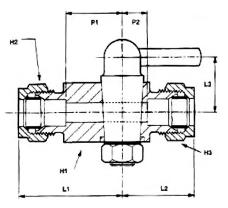

| Part No   | Tube OD | Tube OD | L1<br>Length | L2<br>Length | L3<br>Length | H1 Hex<br>A/F | H2 Hex<br>A/F | H3 Hex<br>A/F | P1<br>Abutment | P2<br>Abutment |
|-----------|---------|---------|--------------|--------------|--------------|---------------|---------------|---------------|----------------|----------------|
| WADE-3003 | 1/4"    | 1/4"    | 1.25"        | 0.875"       | 0.625"       | 0.525"        | 0.601"        | 0.601"        | 0.687"         | 0.312"         |
| WADE-3005 | 5/16"   | 5/16"   | 1.25"        | 0.875"       | 0.625"       | 0.525"        | 0.601"        | 0.601"        | 0.687"         | 0.312"         |