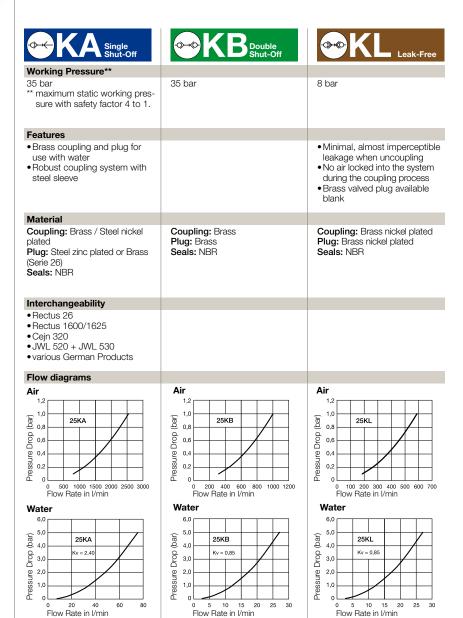

**Nominal Diameter** 

7,8 = 48 mm<sup>2</sup>



**Rectus Series** 



## **Technical Description**

Universal industrial coupling with standard European

profile.

Coupling system with single-hand operation. UltraFlo valve for optimum flow and low pressure drop. The series stands out for its robust design and long service life even with the harshest use.

## **Dust Protections** (P. 319) for Coupling Part.-No. SK23S for Plug Part.-No. SK12S

## **Working Temperature\***

-20°C up to +100°C (NBR) depending on the medium.

\* For temperatures below -20°C and over +100°C and depending on the medium, other seal variants (FKM, EPDM, FFKM) are available.