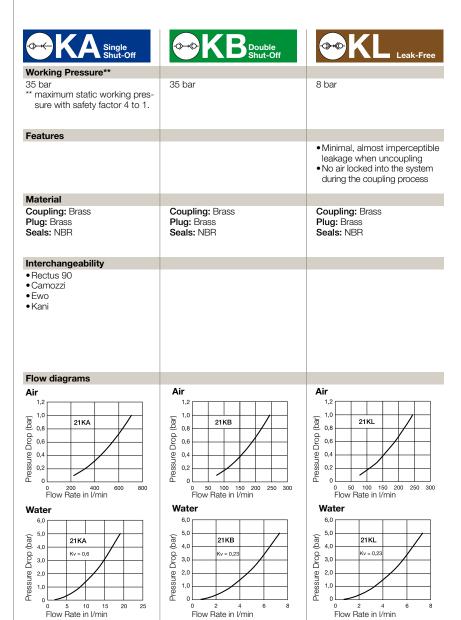

## **Technical Description**

Mini industrial coupling with the world's most popular profile in this nominal diameter. Above average flow performance for liquid and gaseous media. Coupling system with single-hand operation. Small dimensions and large band width in materials and valve variants.