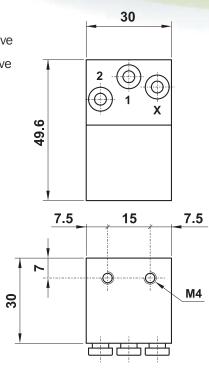

|
| Material of Internal Components | Brass OT58                                  |          |          |          |          |
| Actuating pressure at 6 bar     | 1.2 bar                                     | 1 bar    | -        | -        | 2 bar    |



# Symbols | And the content of the co

### **Product Features**

- 1. Pneumatic logic is a reliable and functional control method for industrial processes
- 2. Logic devices are used in processes where compressed air is the only energy source available
- 3. Compact and lightweight
- 4. 4mm push-in connectors fitted, to enable quick and easy installation
- 5. Will operate in a lubricated and non-lubricated system



# PILOT, LOGIC & SPECIALIST VALVES LOGIC VALVES

### **Dimensions**

### Model:

- KP080394 NOT Valve
- KP080494 YES Valve



#### Model:

- KP080214 OR Valve
- **KP080254** AND Valve



### Model:

 KP040034 Mono-stable Memory Element Valve