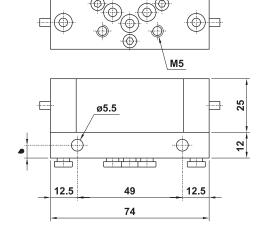

|
| Actuating pressure at 6 bar     | 1.2 bar                                     | 1 bar    | -        | -        | 2 bar    |



# Symbols | And the content of the co

### **Product Features**

- 1. Pneumatic logic is a reliable and functional control method for industrial processes
- 2. Logic devices are used in processes where compressed air is the only energy source available
- 3. Compact and lightweight
- 4. 4mm push-in connectors fitted, to enable quick and easy installation
- 5. Will operate in a lubricated and non-lubricated system



# PILOT, LOGIC & SPECIALIST VALVES LOGIC VALVES

### **Dimensions**

### Model:

- KP080394 NOT Valve
- KP080494 YES Valve



#### Model:

- KP080214 OR Valve
- **KP080254** AND Valve



### Model:

 KP040034 Mono-stable Memory Element Valve