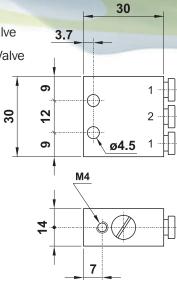

|          |          |          |          |
| Actuating pressure at 6 bar     | 1.2 bar                                     | 1 bar    | -        | -        | 2 bar    |



# Symbols | And the content of the co

### **Product Features**

- 1. Pneumatic logic is a reliable and functional control method for industrial processes
- 2. Logic devices are used in processes where compressed air is the only energy source available
- 3. Compact and lightweight
- 4. 4mm push-in connectors fitted, to enable quick and easy installation
- 5. Will operate in a lubricated and non-lubricated system



# PILOT, LOGIC & SPECIALIST VALVES LOGIC VALVES

### **Dimensions**

### Model:

- KP080394 NOT Valve
- KP080494 YES Valve



#### Model:

- KP080214 OR Valve
- **KP080254** AND Valve



### Model:

 KP040034 Mono-stable Memory Element Valve