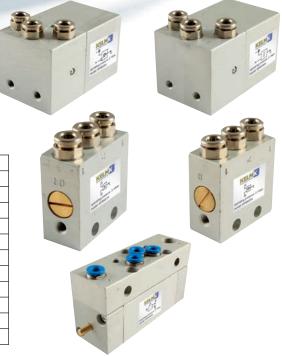

### Model:

- KP080394 NOT Valve
- KP080494 YES Valve

#### Model:

- KP080214 OR Valve
- **KP080254** AND Valve

### Model:

 KP040034 Mono-stable Memory Element Valve