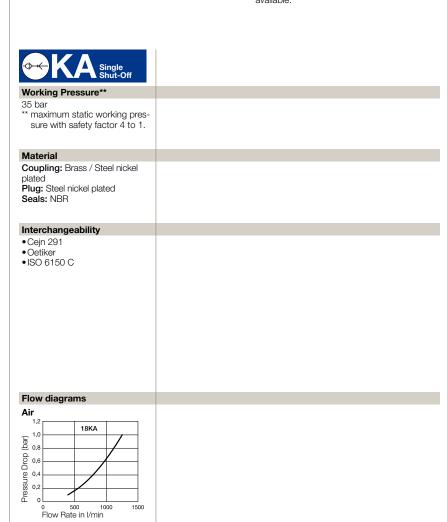

## **Technical Description**

Robust industrial coupling according to ISO 6150 C. Coupling system with single-hand operation. UltraFlo valve for optimum flow and low pressure drop. The steel sleeve counters oscillating forces. System has limited use for liquids (steel sleeve/zinc die cast valve). The high insertion depth is guaranteed by an optimised plug guide.

## **Working Temperature\***

-20°C up to +100°C (NBR) depending on the medium.

\* For temperatures below -20°C and over +100°C and depending on the medium, other seal variants (FKM, EPDM, FFKM) are available.