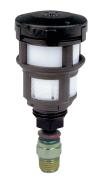

# **Spare Parts for OIL-X Evolution Compressed Air Filters**



Optional accessories and replacement spare parts for OIL-X EVOLUTION compressed air filters (1/4" to 3" models).

#### • Incident Monitor

Used to indicate premature high differential pressure. Indicator can be retrofitted to existing housings without depressurising the system.



### • Fixing Clamp

Allows quick and simple connection of multiple filter housings.



#### Automatic Float Drain

Replacement drain for coalescing grade AO/AA filters, automatic float drains fitted as standard.



#### Manual drain

Replacement manual drain for grade AR/AAR/ACS filters.



## Automaic Drain

Recommended Temp: 80°C

Maximum Operation Pressure: 16 bar