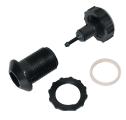

# **Spare Parts for OIL-X Evolution Compressed Air Filters**



Optional accessories and replacement spare parts for OIL-X EVOLUTION compressed air filters (1/4" to 3" models).

#### • Incident Monitor

Used to indicate premature high differential pressure. Indicator can be retrofitted to existing housings without depressurising the system.



### • Fixing Clamp

Allows quick and simple connection of multiple filter housings.



#### Automatic Float Drain

Replacement drain for coalescing grade AO/AA filters, automatic float drains fitted as standard.



#### Manual drain

Replacement manual drain for grade AR/AAR/ACS filters.



## Automaic Drain

Recommended Temp: 80°C

Maximum Operation Pressure: 16 bar