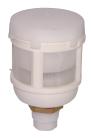

#### Automatic Float Drain

Replacement drain for coalescing grade AO/AA filters, automatic float drains fitted as standard.

## Automaic Drain

Recommended Temp: 80°C

Maximum Operation Pressure: 16 bar