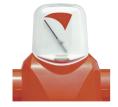

#### • Incident Monitor

Used to indicate premature high differential pressure. Indicator can be retrofitted to existing housings without depressurising the system.