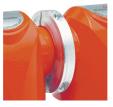

### • Fixing Clamp

Allows quick and simple connection of multiple filter housings.