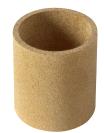

## Filter Elements 40 micron

| Part No     | Made from                   | Measurements             | Temp.          |
|-------------|-----------------------------|--------------------------|----------------|
| KF200-004-1 | Agglomerated by brass grain | O.D 18.2mm Height 23.5mm | -20°C- to 70°C |
| KF300-004-1 | Agglomerated by brass grain | O.D 24.8mm Height 29.3mm | -20°C- to 70°C |
| KF400-004-1 | Agglomerated by brass grain | O.D 30.4mm Height 36mm   | -20°C- to 70°C |
| KF600-004-1 | Agglomerated by brass grain | O.D 44mm Height 63.5mm   | -20°C- to 70°C |

## Filter Elements 5 micron

| Part No     | Made from      | Measurements             | Temp.          |
|-------------|----------------|--------------------------|----------------|
| KF200-004-2 | Makrolon fibre | O.D 19.5mm Height 23.5mm | -20°C- to 70°C |
| KF300-004-2 | Makrolon fibre | O.D 28mm Height 29.3mm   | -20°C- to 70°C |
| KF400-004-2 | Makrolon fibre | O.D 33.4mm Height 36mm   | -20°C- to 70°C |
| KF600-004-2 | Makrolon fibre | O.D 44mm Height 63.5mm   | -20°C- to 70°C |