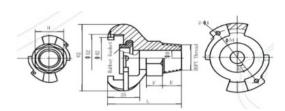

## SS3 Male Thread, BSPP

- Extremely robust, durable coupling of forged steel, hardened, zinc plated and yellow passivated (free of chrome VI), equivalent to type Atlas Copco
- With oil-resistant rubber ring GOER, on request with steam-resistant rubber ring GDOR (up to 200°C) against extra charge
- · Maximum bore for maximum flow capacity to reach full tool performance
- Turned gasket seat, therefore 100% tight
- Turned stem profile for perfect fit of the hose
- · High quality coupling for compressed air in construction and industry

| PART NO | SIZE | L  | E  | F  | Н  | D  | W.P    |
|---------|------|----|----|----|----|----|--------|
| SS312   | 1/2" | 59 | 24 | 10 | 30 | 14 | 175psi |
| SS334   | 3/4" | 50 | 17 | 9  | 32 | 17 | 175psi |
| SS312   | 1"   | 62 | 20 | 10 | 40 | 22 | 175psi |