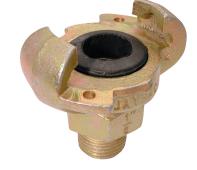

## **SSC Claw Couplings**

## SS3 Male Thread, BSPP

- Extremely robust, durable coupling of forged steel, hardened, zinc plated and yellow passivated (free of chrome VI), equivalent to type Atlas Copco
- With oil-resistant rubber ring GOER, on request with steam-resistant rubber ring GDOR (up to 200°C) against extra charge
- · Maximum bore for maximum flow capacity to reach full tool performance
- Turned gasket seat, therefore 100% tight
- Turned stem profile for perfect fit of the hose
- · High quality coupling for compressed air in construction and industry