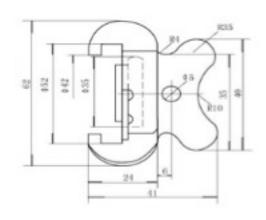

## **Q4 Blanking Off End**

- Robust couplings of malleable iron, zinc plated and yellow passivated (free of chrome VI)
- 100% couple test and sight control
- With oil-resistant rubber ring GOER, on request with steam-resistant rubber ring GDOR (up to 200°C) against charge
- Universal coupling, world-wide used system for compressed air in construction and industry

| Part No | MAX. WORKING<br>PRESSURE | TEMP.       | MATERIAL          | SEAL | THREADS | NORM     | MEDIUM            | CLAW<br>DISTANCE |
|---------|--------------------------|-------------|-------------------|------|---------|----------|-------------------|------------------|
| Q4      | PN 10 BAR                | -40°C-+95°C | Malleable<br>Iron | NBR  | ISO 230 | DIN 3491 | Compressed<br>Air | 42 mm            |