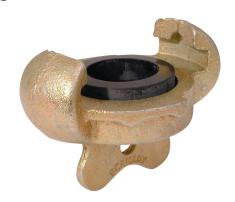

## **Q4 Blanking Off End**

- Robust couplings of malleable iron, zinc plated and yellow passivated (free of chrome VI)
- 100% couple test and sight control
- With oil-resistant rubber ring GOER, on request with steam-resistant rubber ring GDOR (up to 200°C) against charge
- Universal coupling, world-wide used system for compressed air in construction and industry

| Part No | MAX. WORKING<br>PRESSURE | TEMP.       | MATERIAL          | SEAL | THREADS | NORM     | MEDIUM            | CLAW<br>DISTANCE |
|---------|--------------------------|-------------|-------------------|------|---------|----------|-------------------|------------------|
| Q4      | PN 10 BAR                | -40°C-+95°C | Malleable<br>Iron | NBR  | ISO 230 | DIN 3491 | Compressed<br>Air | 42 mm            |