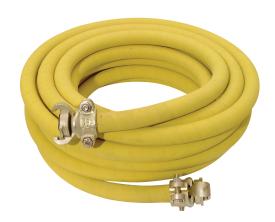

## Safety Compressed Air Hose Assembly, 300psi

- Supplied complete with Jaymac safety claw couplings and clamps, which have fitted as standard anti-vibration nylock style nuts
- High quality mandrel built rubber hose (RTH only)

## **Applications**

- Automated air hose in mine field and quarry
- Construction works, air pumping etc

## Characteristic

- Made of high quality crud rubber
- Reinforced with two layers of high strength industrial fabric, durable and flexibility

| Part No:         | ID   | OD   | W.P Bar | B.P Bar | Length | Weight      | Temp           | Material | Messure DxH |
|------------------|------|------|---------|---------|--------|-------------|----------------|----------|-------------|
| RTH-3/4-15SAFETY | 19mm | 29mm | 20      | 65      | 15m    | 11Kg/roll   | -20C to + 150C | Rubber   | 440x130     |
| RTH-3/4-15M      | 19mm | 29mm | 20      | 65      | 15m    | 10.5Kg/roll | -20C to + 150C | Rubber   | 440x130     |