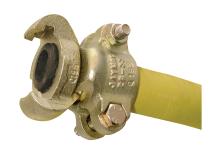

## Safety Compressed Air Hose Assembly, 300psi

- Supplied complete with Jaymac safety claw couplings and clamps, which have fitted as standard anti-vibration nylock style nuts
- High quality mandrel built rubber hose (RTH only)