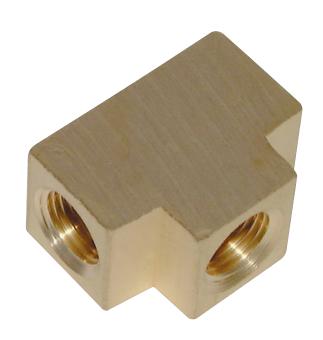

# **Brass Adaptors**



## **Female Block Equal Tee**

## **Female Thread, BSPT**

#### **Characteristic:**

• Pipe thread includes BSPT (R)

### Material:

- Connectors are machined from Brass JIS3604
- Elbows, tees are forged and machined from Brass JIS3771
- Pipe Thread: BSPT (R)
- Working Temperature: -54°C to +121°C
- Working Pressure: 1000 psi (70 bar) max.





| Part Code | Item No. | Thread<br>T | L1<br>mm | L2<br>mm | L3<br>mm | HEX<br>mm | I.D.<br>mm |
|-----------|----------|-------------|----------|----------|----------|-----------|------------|
| UP10-18   | A09-T1   | 1/8"        | 26       | 13       | 20       | 14        | 8.2        |
| UP10-14   | A09-T2   | 1/4"        | 30       | 15       | 24       | 18        | 11.2       |
| UP10-38   | A09-T3   | 3/8"        | 40       | 20       | 29.5     | 21        | 14.8       |