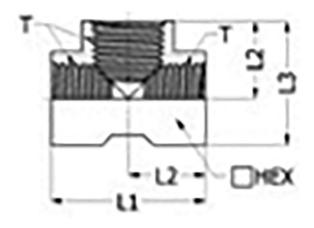

#### **Characteristic:**

• Pipe thread includes BSPT (R)

### Material:

- Connectors are machined from Brass JIS3604
- Elbows, tees are forged and machined from Brass JIS3771
- Pipe Thread: BSPT (R)
- Working Temperature: -54°C to +121°C
- Working Pressure: 1000 psi (70 bar) max.

| Part Code | Item No. | Thread<br>T | L1<br>mm | L2<br>mm | L3<br>mm | HEX<br>mm | I.D.<br>mm |
|-----------|----------|-------------|----------|----------|----------|-----------|------------|
| UP10-18   | A09-T1   | 1/8"        | 26       | 13       | 20       | 14        | 8.2        |
| UP10-14   | A09-T2   | 1/4"        | 30       | 15       | 24       | 18        | 11.2       |
| UP10-38   | A09-T3   | 3/8"        | 40       | 20       | 29.5     | 21        | 14.8       |