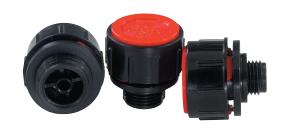

# **Vent Screws with Non-Return Valve**

### Material, version:

Housing in black thermoplastic polyamide 66; cap in red thermoplastic polyamide 66; compression spring in stainless steel; stop and flat seal rubber (NBR)