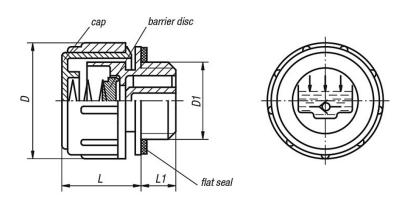

#### **Drawings**

### **Overview of items**

# Vent screws with non-return valve

| Order No.  | D  | D1    | L  | L1 | Approx.<br>weight<br>kg |
|------------|----|-------|----|----|-------------------------|
| K563830014 | 30 | G 1/4 | 21 | 10 | 0,010                   |
| K563830038 | 30 | G 3/8 | 21 | 10 | 0,012                   |
| K563830012 | 30 | G 1/2 | 21 | 10 | 0,012                   |