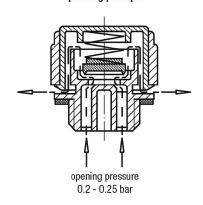

#### Note:

Temperature resistant with oil up to 100 °C, with water up to 70 °C. Opening pressure 0.20 0.25 bar.

# Operating principle