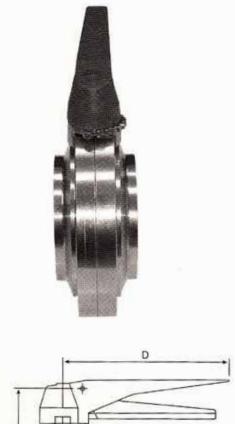

## Butterfly Valve (Weld type)

| Size | Catalogue<br>No. | A<br>(mm) | B<br>(mm) | C<br>(mm) | D<br>(mm) | E<br>(mm) |
|------|------------------|-----------|-----------|-----------|-----------|-----------|
| 1"   | BFV-WT-1.0       | 22.1      | 25.4      | 82        | 150       | 40        |
| 1%*  | BFV-WT-1.5       | 34.8      | 38.1      | 87        | 150       | 50        |
| 2*   | BFV-WT-2.0       | 47.5      | 50.8      | 93.5      | 150       | 50        |
| 2%*  | BFV-WT-2.5       | 60.2      | 63.5      | 93.5      | 150       | 50        |
| 3"   | BFV-WT-3.0       | 72.9      | 76.2      | 102       | 150       | 50        |
| 4*   | BFV-WT-4.0       | 97.4      | 101.6     | 119.5     | 150       | 64        |