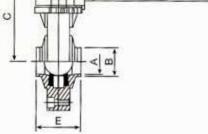

## Butterfly Valve (Weld type)

| Size | Catalogue<br>No. | A<br>(mm) | B<br>(mm) | C<br>(mm) | D<br>(mm) | E<br>(mm) |
|------|------------------|-----------|-----------|-----------|-----------|-----------|
| 1"   | BFV-WT-1.0       | 22.1      | 25.4      | 82        | 150       | 40        |
| 1%*  | BFV-WT-1.5       | 34.8      | 38.1      | 87        | 150       | 50        |
| 2*   | BFV-WT-2.0       | 47.5      | 50.8      | 93.5      | 150       | 50        |
| 2%*  | BFV-WT-2.5       | 60.2      | 63.5      | 93.5      | 150       | 50        |
| 3"   | BFV-WT-3.0       | 72.9      | 76.2      | 102       | 150       | 50        |
| 4*   | BFV-WT-4.0       | 97.4      | 101.6     | 119.5     | 150       | 64        |