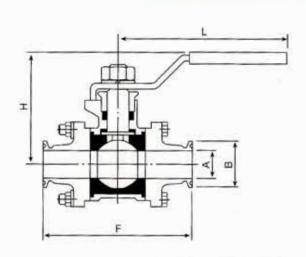

## Ball Valve (Clamp type)

| Size | Catalogue<br>No. | A<br>(mm) | B<br>(mm) | F<br>(mm) | H<br>(mm) | L<br>(mm) |
|------|------------------|-----------|-----------|-----------|-----------|-----------|
| Y.*  | BLV-CT-0.5       | 9.4       | 25.4      | 88.9      | 52.1      | 100       |
| 3/4* | BLV-CT-0.75      | 15.7      | 25.4      | 101.6     | 57.9      | 132       |
| 1"   | BLV-CT-1.0       | 22.1      | 50.4      | 114.3     | 62        | 132       |
| 1%*  | BLV-CT-1.5       | 34.8      | 50.4      | 139.7     | 98        | 175       |
| 2"   | BLV-CT-2.0       | 47.5      | 63.9      | 158.8     | 103.9     | 175       |
| 2%"  | BLV-CT-2.5       | 60.2      | 77.5      | 197.5     | 141       | 260       |
| 3"   | BLV-CT-3.0       | 72.9      | 90.9      | 228.6     | 154.9     | 260       |
| 4"   | BLV-CT-4.0       | 97.4      | 118.9     | 241.3     | 175       | 260       |