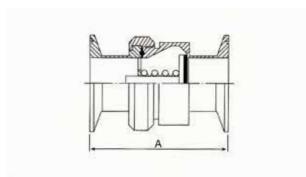

## Non-Return Valve (Clamp type)

| Size  | Catalogue<br>No. | Dimension<br>A (mm)<br>95.3<br>95.3 |  |
|-------|------------------|-------------------------------------|--|
| 1*    | CHV-CT-1.0       |                                     |  |
| 1%"   | CHV-CT-1.5       |                                     |  |
| 2"    | CHV-CT-2.0       | 101.6                               |  |
| 21/4* | CHV-CT-2.5       | 127                                 |  |
| 3*    | CHV-CT-3.0       | 127                                 |  |
| 4"    | CHV-CT-4.0       | 158.6                               |  |