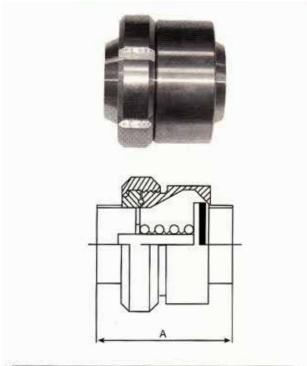

## Non-Return Valve (Weld type)

| Size  | Catalogue<br>No. | Dimension<br>A (mm) |  |
|-------|------------------|---------------------|--|
| 1*    | CHV-WT-1.0       | 69.9                |  |
| 1%"   | CHV-WT-1.5       | 69.9<br>76.2        |  |
| 2"    | CHV-WT-2.0       |                     |  |
| 21/2" | CHV-WT-2.5       | 101.6               |  |
| 3*    | CHV-WT-3.0       | 101.6               |  |
| 4*    | CHV-WT-4.0       | 127                 |  |