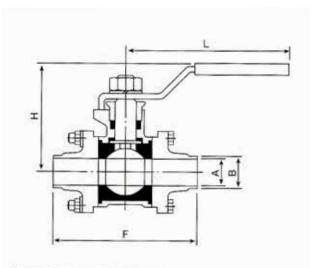

## **Ball Valve (Weld type)**

| Size           | Catalogue<br>No. | A<br>(mm) | B<br>(mm) | F<br>(mm) | H<br>(mm) | L<br>(mm) |
|----------------|------------------|-----------|-----------|-----------|-----------|-----------|
| 1/2*           | BLV-WT-0.5       | 9.4       | 12.7      | 88.9      | 52.1      | 100       |
| %* BLV-WT-0.75 |                  | 15.7      | 19.1      | 101.6     | 57.9      | 132       |
| 1"             | BLV-WT-1.0       | 22.1      | 25.4      | 114.3     | 62        | 132       |
| 1%*            | BLV-WT-1.5       | 34.8      | 38.1      | 139.7     | 98        | 175       |
| 2* BLV-WT-2.0  |                  | 47.5      | 50.8      | 158.8     | 103.9     | 175       |
| 21/+"          | BLV-WT-2.5       | 60.2      | 63.5      | 197.5     | 141       | 260       |
| 3"             | BLV-WT-3.0       | 72.9      | 76.2      | 228.6     | 154.9     | 260       |
| 4"             | BLV-WT-4.0       | 97.4      | 101.6     | 241.3     | 175       | 260       |