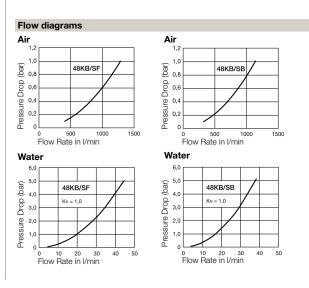

|
| single shut-off                                                                        | single shut-off                                        |                                                                                        |
| double shut-off                                                                        | double shut-off                                        | double shut-off                                                                        |
| double shut-off                                                                        | double shut-off                                        | double shut-off                                                                        |