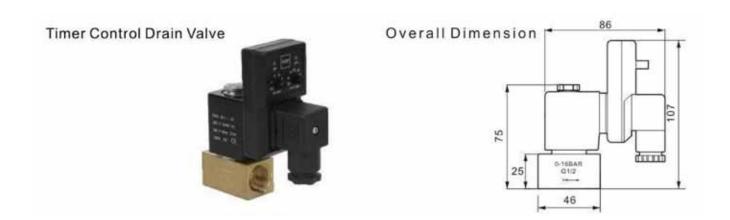

## **Series Timer Control Drain Valve**

| Model                      | TEC22                                             |
|----------------------------|---------------------------------------------------|
| Valve Style                | Two-position Two-way Direct acting Solenoid Valve |
| Connection Port            | 1/4", 3/8", 1/2" (Female)                         |
| Working Pressure           | 16Bar, 25Bar, 40Bar, 80Bar                        |
| On Time                    | 0.5-10sec                                         |
| Off Time                   | 0.5-45min                                         |
| Ambient Temperature        | -20°C-60°C                                        |
| Highest Medium Temperature | 90°C                                              |
| Valve Body                 | Brass, stainless steel                            |
| Orifice                    | 1.9-4.5mm                                         |
| Insulation, Protect Class  | F Class, IP65 (with plug)                         |
| Voltage                    | 24-240V DC/AC 50/60Hz <u>+</u> 10%                |
| Mounting                   | Any Place                                         |