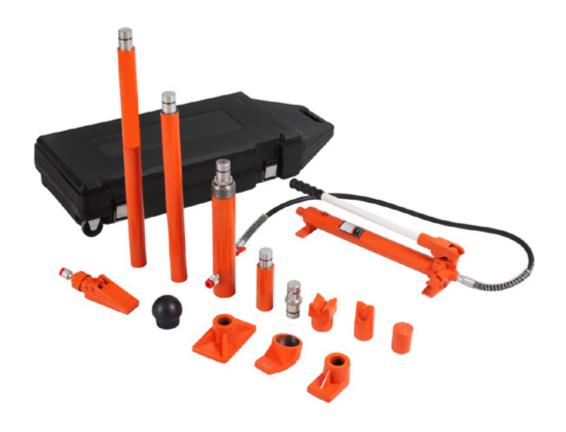

## TL-8010 10T

## Model TL-8010 kit includes:

- Hydraulic pump
- Hose
- Ram flat base
- 4" Extension tube
- 8" Extension tube
- 12" Extension tube
- 16" Extension tube
- 1/2 ton spreader
- Tube coupling
- Ram toe
- Wedge head
- Serrated saddle
- Flex head
- Plunger toe
- 90o wedge head
- Storage case with wheels