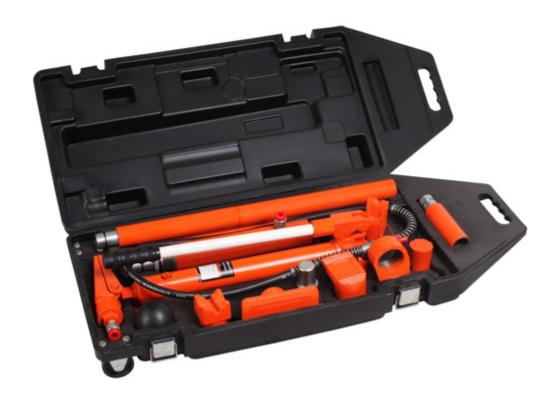

## TL-8010 10T

## **FEATURES**

- •"Quick-Lock" design for fast and easy assembly and disassembly
- •Long handle provides ease of pumping
- •Thick walled extension tubes for added strength and longer life
- •Plastic case for organized component storage and ease of carrying
- •Flexible hydraulic hose with spring guards at both ends

## Model TL-8010 kit includes:

- Hydraulic pump
- Hose
- Ram flat base
- 4" Extension tube
- 8" Extension tube
- 12" Extension tube
- 16" Extension tube
- 1/2 ton spreader
- Tube coupling
- Ram toe
- Wedge head
- Serrated saddle
- Flex head
- Plunger toe
- 90o wedge head
- Storage case with wheels