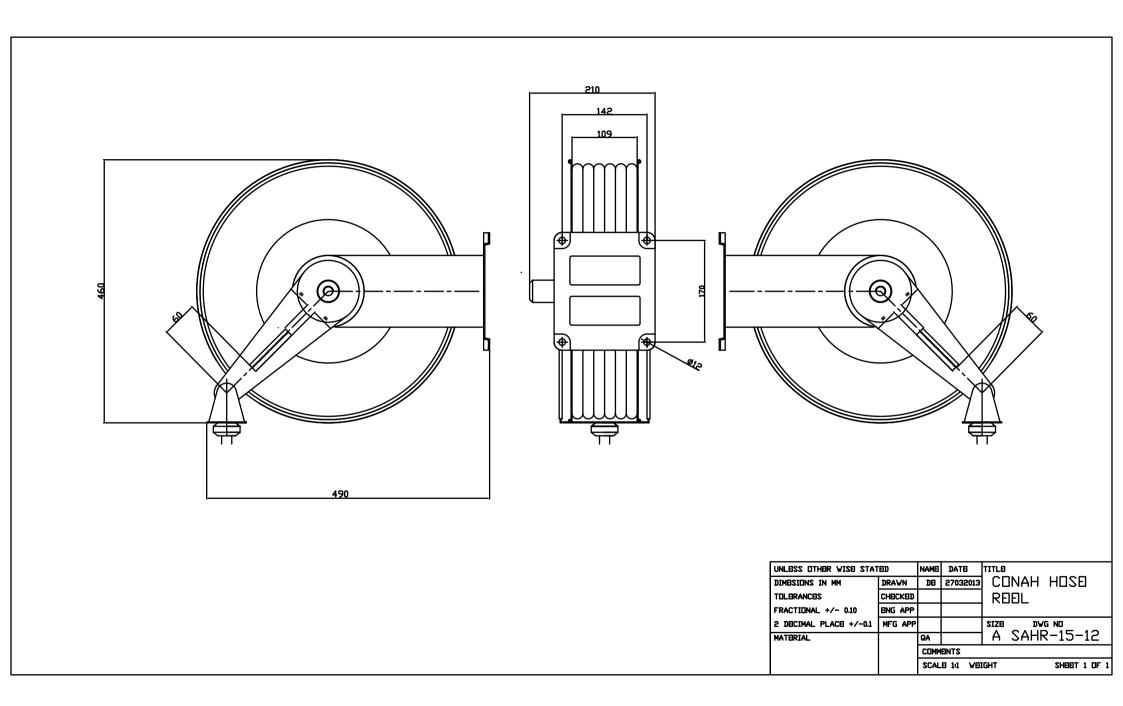

## Features

- Heavy ribbed steel plate
- Spring locates in the middle
- Four-direction non-snag hose rollers
- Adjustable arm guide
- Elegant appearance, dual pedestal base
- Special swivel joint
- Ball bearing swivel joint structure
- Corrosion resistant powder coating

## Benefits

- Strong support
- Ensure reel stability
- Reduces Hose wear
- Enable wall, floor, ceiling and pit mounting
- Versatile usage
- Easy maintenance and repair
- Reduces friction extending service life
- Used in most environments