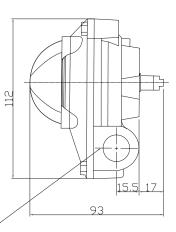

inium Die Cast |
|----------------------|--------------------|
| Shaft                | Stainless Steel    |
| Indicator Cover      | Polycarbonate      |
| Cam                  | Polycarbonate      |
| Spring               | Stainless Steel    |
| Housing Cover Bolt   | Stainless Steel    |
| 0-ring               | NBR                |
| Bushing              | Bronze             |
| E-ring(shaft)        | Stainless Steel    |
| Earth Lug            | Stainless Steel    |
| Indicator            | ABS/Polycarbonate  |
| Bracket              | Stainless Steel    |

#### Position Monitor

- 1 Continuous visual position indicator.
- 2 Made of high impact, heat, chemical resistance and transparent carbonate.
- 3 Excellent corrosion protection, high visibility and reliability

### Dimensions