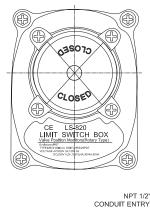

# ACTUATION LIMIT SWITCH BOXES

## Specification

- 1 Model KLS-820M.
- 2 Enclosure: weatherproof IP67.
- 3 Solid and compact design.
- 4 Bolts on visual position indicator (re-adjustment available upon required direction).
- 5 Dual cable entries: 2 x 1/2" NPT (Standard) M20, PG13.5, PF1/2", PF1/2" (option).
- 6 Terminal strips: 8 points  $(0.08 2.5 \text{mm}^2)$ .
- 7 Captive cover Bolts.
- 8 Easy mounting.
- 9 NAMUR standard stainless steel shaft and bracket.