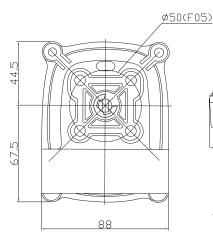

ium Die Cast |
|----------------------|--------------------|
| Shaft                | Stainless Steel    |
| Indicator Cover      | Polycarbonate      |
| Cam                  | Polycarbonate      |
| Spring               | Stainless Steel    |
| Housing Cover Bolt   | Stainless Steel    |
| 0-ring               | NBR                |
| Bushing              | Bronze             |
| E-ring(shaft)        | Stainless Steel    |
| Earth Lug            | Stainless Steel    |
| Indicator            | ABS/Polycarbonate  |
| Bracket              | Stainless Steel    |

#### Position Monitor

- 1 Continuous visual position indicator.
- 2 Made of high impact, heat, chemical resistance and transparent carbonate.
- 3 Excellent corrosion protection, high visibility and reliability

### Dimensions