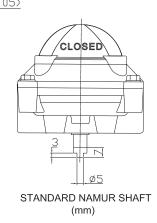

m Die Cast |
|----------------------|--------------------|
| Shaft                | Stainless Steel    |
| Indicator Cover      | Polycarbonate      |
| Cam                  | Polycarbonate      |
| Spring               | Stainless Steel    |
| Housing Cover Bolt   | Stainless Steel    |
| 0-ring               | NBR                |
| Bushing              | Bronze             |
| E-ring(shaft)        | Stainless Steel    |
| Earth Lug            | Stainless Steel    |
| Indicator            | ABS/Polycarbonate  |
| Bracket              | Stainless Steel    |

#### Position Monitor

- 1 Continuous visual position indicator.
- 2 Made of high impact, heat, chemical resistance and transparent carbonate.
- 3 Excellent corrosion protection, high visibility and reliability

### Dimensions