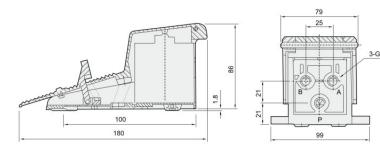

422 | F522   |  |  |  |
|--------------------------|------------------------------------|------|--------|--|--|--|
| Working medium           | Clean air(After 25 µm filteration) |      |        |  |  |  |
| Acting type              | External control                   |      |        |  |  |  |
| Lubrication              | Not required                       |      |        |  |  |  |
| Working pressure (Bar)   | 0-7                                |      | 0-8    |  |  |  |
| Max pressure (Bar)       | 12                                 |      |        |  |  |  |
| Working temperature (°C) | -5-60                              |      | 0 – 60 |  |  |  |
| Port size                |                                    | 1/4" |        |  |  |  |

# Main Dimension

E·MC®

























F522C-08L