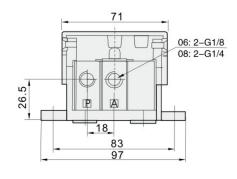

| F422 | F522   |  |  |  |
|--------------------------|------------------------------------|------|--------|--|--|--|
| Working medium           | Clean air(After 25 µm filteration) |      |        |  |  |  |
| Acting type              | External control                   |      |        |  |  |  |
| Lubrication              | Not required                       |      |        |  |  |  |
| Working pressure (Bar)   | 0-7                                |      | 0-8    |  |  |  |
| Max pressure (Bar)       | 12                                 |      |        |  |  |  |
| Working temperature (°C) | -5-60                              |      | 0 – 60 |  |  |  |
| Port size                |                                    | 1/4" |        |  |  |  |

# Main Dimension

E·MC®

























F522C-08L