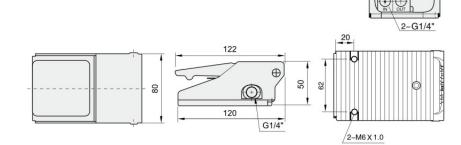

| F422 | F522   |  |  |  |
|--------------------------|------------------------------------|------|--------|--|--|--|
| Working medium           | Clean air(After 25 µm filteration) |      |        |  |  |  |
| Acting type              | External control                   |      |        |  |  |  |
| Lubrication              | Not required                       |      |        |  |  |  |
| Working pressure (Bar)   | 0-7                                |      | 0-8    |  |  |  |
| Max pressure (Bar)       | 12                                 |      |        |  |  |  |
| Working temperature (°C) | -5-60                              |      | 0 – 60 |  |  |  |
| Port size                |                                    | 1/4" |        |  |  |  |

# Main Dimension

E·MC®

























F522C-08L