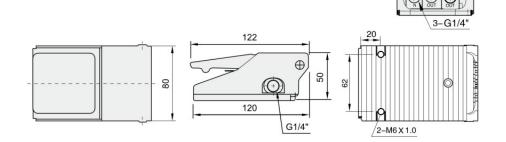

| F422 | F522   |  |  |  |
|--------------------------|------------------------------------|------|--------|--|--|--|
| Working medium           | Clean air(After 25 µm filteration) |      |        |  |  |  |
| Acting type              | External control                   |      |        |  |  |  |
| Lubrication              | Not required                       |      |        |  |  |  |
| Working pressure (Bar)   | 0-7                                |      | 0-8    |  |  |  |
| Max pressure (Bar)       | 12                                 |      |        |  |  |  |
| Working temperature (°C) | -5-60                              |      | 0 – 60 |  |  |  |
| Port size                |                                    | 1/4" |        |  |  |  |

# Main Dimension

E·MC®

























F522C-08L