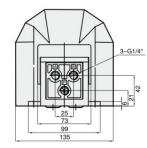

--------------------|------------------------------------|------|--------|--|--|--|
| Working medium           | Clean air(After 25 µm filteration) |      |        |  |  |  |
| Acting type              | External control                   |      |        |  |  |  |
| Lubrication              | Not required                       |      |        |  |  |  |
| Working pressure (Bar)   | 0-7                                |      | 0-8    |  |  |  |
| Max pressure (Bar)       | 12                                 |      |        |  |  |  |
| Working temperature (°C) | -5-60                              |      | 0 – 60 |  |  |  |
| Port size                |                                    | 1/4" |        |  |  |  |

# Main Dimension

E·MC®

























F522C-08L