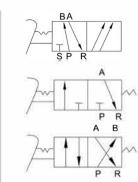

### How to Order?

| Series No.                | Ways                                | Positions     | Valve body  | Type                            | - | Port size | Valve type                                             | Thre ad type                |
|---------------------------|-------------------------------------|---------------|-------------|---------------------------------|---|-----------|--------------------------------------------------------|-----------------------------|
|                           | Ī                                   | 1             | size        |                                 |   | 1         | Í                                                      |                             |
| F: F series<br>foot valve | 3: 3 ways<br>4: 4 ways<br>5: 5 ways | 2: 2 position | 2: 2 series | Blank: No cover<br>C:With cover |   | 08: 1/4 " | Blank: Basic type<br>L: With lock<br>N: New valve body | Blank: G<br>P: PT<br>T: NPT |
|                           |                                     |               |             |                                 |   |           | LB: With lock, big valve                               | e body                      |

### Order Example:

F series foot valve, 5/2 way, 2 series valve body, without cover, 1/4" port size, with lock, G thread, ERP code is: F522-08L

## Specifications

| Model                    | F322                               | F422 | F522   |  |  |  |
|--------------------------|------------------------------------|------|--------|--|--|--|
| Working medium           | Clean air(After 25 µm filteration) |      |        |  |  |  |
| Acting type              | External control                   |      |        |  |  |  |
| Lubrication              | Not required                       |      |        |  |  |  |
| Working pressure (Bar)   | 0-7                                |      | 0-8    |  |  |  |
| Max pressure (Bar)       | 12                                 |      |        |  |  |  |
| Working temperature (°C) | -5-60                              |      | 0 – 60 |  |  |  |
| Port size                |                                    | 1/4" |        |  |  |  |