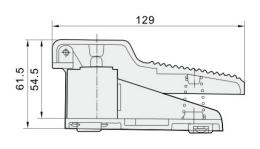

| F422 | F522   |  |  |  |
|--------------------------|------------------------------------|------|--------|--|--|--|
| Working medium           | Clean air(After 25 µm filteration) |      |        |  |  |  |
| Acting type              | External control                   |      |        |  |  |  |
| Lubrication              | Not required                       |      |        |  |  |  |
| Working pressure (Bar)   | 0-7                                |      | 0-8    |  |  |  |
| Max pressure (Bar)       | 12                                 |      |        |  |  |  |
| Working temperature (°C) | -5-60                              |      | 0 – 60 |  |  |  |
| Port size                |                                    | 1/4" |        |  |  |  |

# Main Dimension

E·MC®

























F522C-08L