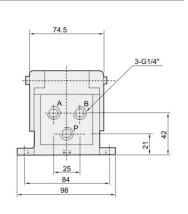

| F422 | F522   |  |  |  |
|--------------------------|------------------------------------|------|--------|--|--|--|
| Working medium           | Clean air(After 25 µm filteration) |      |        |  |  |  |
| Acting type              | External control                   |      |        |  |  |  |
| Lubrication              | Not required                       |      |        |  |  |  |
| Working pressure (Bar)   | 0-7                                |      | 0-8    |  |  |  |
| Max pressure (Bar)       | 12                                 |      |        |  |  |  |
| Working temperature (°C) | -5-60                              |      | 0 – 60 |  |  |  |
| Port size                |                                    | 1/4" |        |  |  |  |

# Main Dimension

E·MC®

























F522C-08L