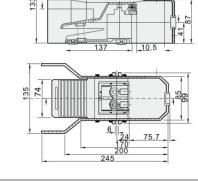

|--------------------------|------------------------------------|------|--------|--|--|--|
| Working medium           | Clean air(After 25 µm filteration) |      |        |  |  |  |
| Acting type              | External control                   |      |        |  |  |  |
| Lubrication              | Not required                       |      |        |  |  |  |
| Working pressure (Bar)   | 0-7                                |      | 0-8    |  |  |  |
| Max pressure (Bar)       | 12                                 |      |        |  |  |  |
| Working temperature (°C) | -5-60                              |      | 0 – 60 |  |  |  |
| Port size                |                                    | 1/4" |        |  |  |  |

# Main Dimension

E·MC®

























F522C-08L