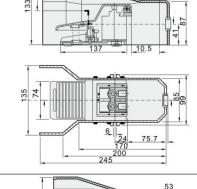

|  |
|--------------------------|------------------------------------|------|--------|--|--|--|
| Working medium           | Clean air(After 25 µm filteration) |      |        |  |  |  |
| Acting type              | External control                   |      |        |  |  |  |
| Lubrication              | Not required                       |      |        |  |  |  |
| Working pressure (Bar)   | 0-7                                |      | 0-8    |  |  |  |
| Max pressure (Bar)       | 12                                 |      |        |  |  |  |
| Working temperature (°C) | -5-60                              |      | 0 – 60 |  |  |  |
| Port size                |                                    | 1/4" |        |  |  |  |

# Main Dimension

E·MC®

























F522C-08L