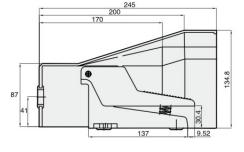

----------------------|------------------------------------|------|--------|--|--|--|
| Working medium           | Clean air(After 25 µm filteration) |      |        |  |  |  |
| Acting type              | External control                   |      |        |  |  |  |
| Lubrication              | Not required                       |      |        |  |  |  |
| Working pressure (Bar)   | 0-7                                |      | 0-8    |  |  |  |
| Max pressure (Bar)       | 12                                 |      |        |  |  |  |
| Working temperature (°C) | -5-60                              |      | 0 – 60 |  |  |  |
| Port size                |                                    | 1/4" |        |  |  |  |

# Main Dimension

E·MC®

























F522C-08L