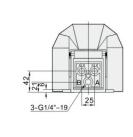

|  |  |
|--------------------------|------------------------------------|------|--------|--|--|--|
| Working medium           | Clean air(After 25 µm filteration) |      |        |  |  |  |
| Acting type              | External control                   |      |        |  |  |  |
| Lubrication              | Not required                       |      |        |  |  |  |
| Working pressure (Bar)   | 0-7                                |      | 0-8    |  |  |  |
| Max pressure (Bar)       | 12                                 |      |        |  |  |  |
| Working temperature (°C) | -5-60                              |      | 0 – 60 |  |  |  |
| Port size                |                                    | 1/4" |        |  |  |  |

# Main Dimension

E·MC®

























F522C-08L