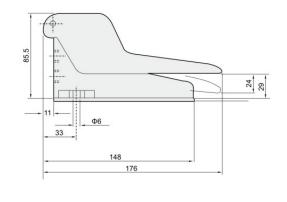

| F422 | F522   |  |  |  |
|--------------------------|------------------------------------|------|--------|--|--|--|
| Working medium           | Clean air(After 25 µm filteration) |      |        |  |  |  |
| Acting type              | External control                   |      |        |  |  |  |
| Lubrication              | Not required                       |      |        |  |  |  |
| Working pressure (Bar)   | 0-7                                |      | 0-8    |  |  |  |
| Max pressure (Bar)       | 12                                 |      |        |  |  |  |
| Working temperature (°C) | -5-60                              |      | 0 – 60 |  |  |  |
| Port size                |                                    | 1/4" |        |  |  |  |

# Main Dimension

E·MC®

























F522C-08L