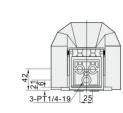

|
|--------------------------|------------------------------------|------|--------|--|--|--|
| Working medium           | Clean air(After 25 µm filteration) |      |        |  |  |  |
| Acting type              | External control                   |      |        |  |  |  |
| Lubrication              | Not required                       |      |        |  |  |  |
| Working pressure (Bar)   | 0-7                                |      | 0-8    |  |  |  |
| Max pressure (Bar)       | 12                                 |      |        |  |  |  |
| Working temperature (°C) | -5-60                              |      | 0 – 60 |  |  |  |
| Port size                |                                    | 1/4" |        |  |  |  |

# Main Dimension

E·MC®

























F522C-08L