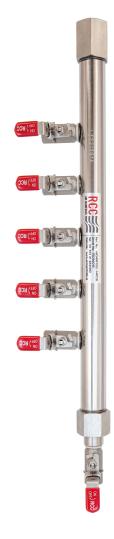

# Air Distribution Manifolds AH34 Series

104

HOU

OFF ) RCC

CON OFF ) RCC

5-Station 316L Air Manifold - Direct Mounting - Left Aligned - Lockable - PED Approved.

# 5-Station 316L Air Manifold - Direct Mounting - Left Aligned - Lockable - PED Approved

#### **Technical Specifications**

Manifold Body: 316L-TP ASTM A312/ASME **Isolation Valves:** ASTM-A351-CF8M Rp 3/4" BSPT or NPT Inlet Port: **Isolation Valve Ports:** Rp 1/4" BSPT or NPT **Drain Valve Port:** Rp 1/4" BSPT or NPT **Stem Packing:** PTFE Valve Stem: 316 Stainless Steel Valve Sleeve: **Red Vinyl Plastic** 316L-TP ASTM A 276-10 End Fittings: PED 97/23/EC **Isolation Valves Certfied:** Manifold Cert Compliance: PED 97/23/EC