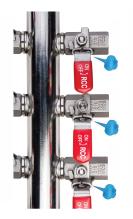

# Air Distribution Manifolds AH34 Series

104

HOU

OFF ) RCC

CON OFF ) RCC

5-Station 316L Air Manifold - Direct Mounting - Left Aligned - Lockable - PED Approved.

# 5-Station 316L Air Manifold - Direct Mounting - Left Aligned - Lockable - PED Approved