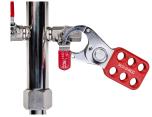

# Air Distribution Manifolds AH34 Series

104

HOU

OFF ) RCC

CON OFF ) RCC

5-Station 316L Air Manifold - Direct Mounting - Left Aligned - Lockable - PED Approved.

| Output Connections: | Rp 1/4",316 Compression, Quick Fit.   |
|---------------------|---------------------------------------|
| Lockable:           | All RCC Manifolds are LOTO compliant. |

Special products can be supplied to order. Manifolds fitted with valves to vent upstream pressure in accordance with HAZOP guidelines.