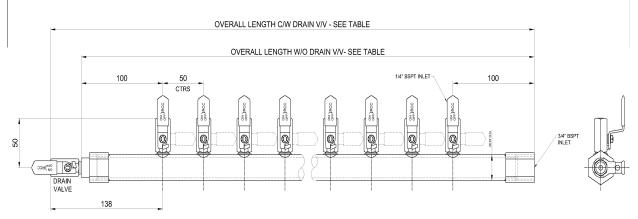

#### **Technical Specifications**

Manifold Body: 316L-TP ASTM A312/ASME **Isolation Valves:** ASTM-A351-CF8M Rp 3/4" BSPT or NPT Inlet Port: **Isolation Valve Ports:** Rp 1/4" BSPT or NPT **Drain Valve Port:** Rp 1/4" BSPT or NPT **Stem Packing:** PTFE Valve Stem: 316 Stainless Steel Valve Sleeve: **Red Vinyl Plastic** 316L-TP ASTM A 276-10 End Fittings: PED 97/23/EC **Isolation Valves Certfied:** Manifold Cert Compliance: PED 97/23/EC

Operating Temperature: Working Pressure: Factory Test Pressure: Valve Pressure Rating:

O.A.L. c/w Drain Valve: O.A.L. w/o Drain Valve: Isolation v/v Spacing: Surface Finish: 150 psi (10bar) 215 psi (15bar) See Graph