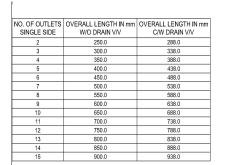

Operating Temperature: Working Pressure: Factory Test Pressure: Valve Pressure Rating:

O.A.L. c/w Drain Valve: O.A.L. w/o Drain Valve: Isolation v/v Spacing: Surface Finish: 150 psi (10bar) 215 psi (15bar) See Graph