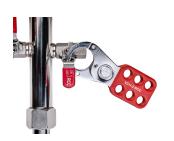

#### **Product Features**

**Traceability:** Each RCC Manifold carries a unique

identifying code. This code provides a method for tracing materials and is an important part of quality assurance and

control.

SN : F130718001215

Output Connections: Rp 1/4",316 Compression, Quick Fit.

**Lockable:** All RCC Manifolds are **LOTO** compliant.

Special products can be supplied to order. Manifolds fitted with valves to vent upstream pressure in accordance with **HAZOP** guidelines.