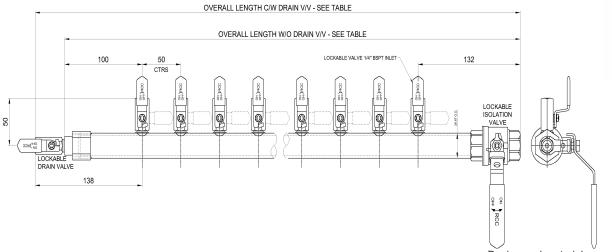

O.A.L. c/w Drain Valve: 470mm
O.A.L. w/o Drain Valve: 432mm
Isolation v/v Spacing: 50 mm

Surface Finish: Standard Polish

SN : F130718001215

Output Connections: Rp 1/4",316 Compression, Quick Fit.

**Lockable:** All RCC Manifolds are **LOTO** compliant.

Special products can be supplied to order. Manifolds fitted with valves to vent upstream pressure in accordance with **HAZOP** guidelines.

| NO. OF OUTLETS<br>SINGLE SIDE | OVERALL LENGTH IN mm<br>W/O DRAIN V/V | OVERALL LENGTH IN mm<br>C/W DRAIN V/V |
|-------------------------------|---------------------------------------|---------------------------------------|
| 2                             | 282.0                                 | 320.0                                 |
| 3                             | 332.0                                 | 370.0                                 |
| 4                             | 382.0                                 | 420.0                                 |
| 5                             | 432.0                                 | 470.0                                 |
| 6                             | 482.0                                 | 520.0                                 |
| 7                             | 532.0                                 | 570.0                                 |
| 8                             | 582.0                                 | 620.0                                 |
| 9                             | 632.0                                 | 670.0                                 |
| 10                            | 682.0                                 | 720.0                                 |
| 11                            | 732.0                                 | 770.0                                 |
| 12                            | 782.0                                 | 820.0                                 |
| 13                            | 832.0                                 | 870.0                                 |
| 14                            | 882.0                                 | 920.0                                 |
| 15                            | 932.0                                 | 970.0                                 |