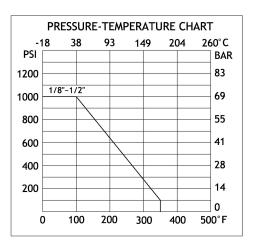

Stem Packing: PTFE

Valve Stem:316 Stainless SteelValve Sleeve:Red Vinyl Plastic

End Fittings: 316L-TP ASTM A 276-10

**Isolation Valves Certfied:** PED 97/23/EC **Manifold Cert Compliance:** PED 97/23/EC

Operating Temperature: -20 to +150°C
Working Pressure: 150 psi (10bar)
Factory Test Pressure: 215 psi (15bar)
Valve Pressure Rating: See Graph