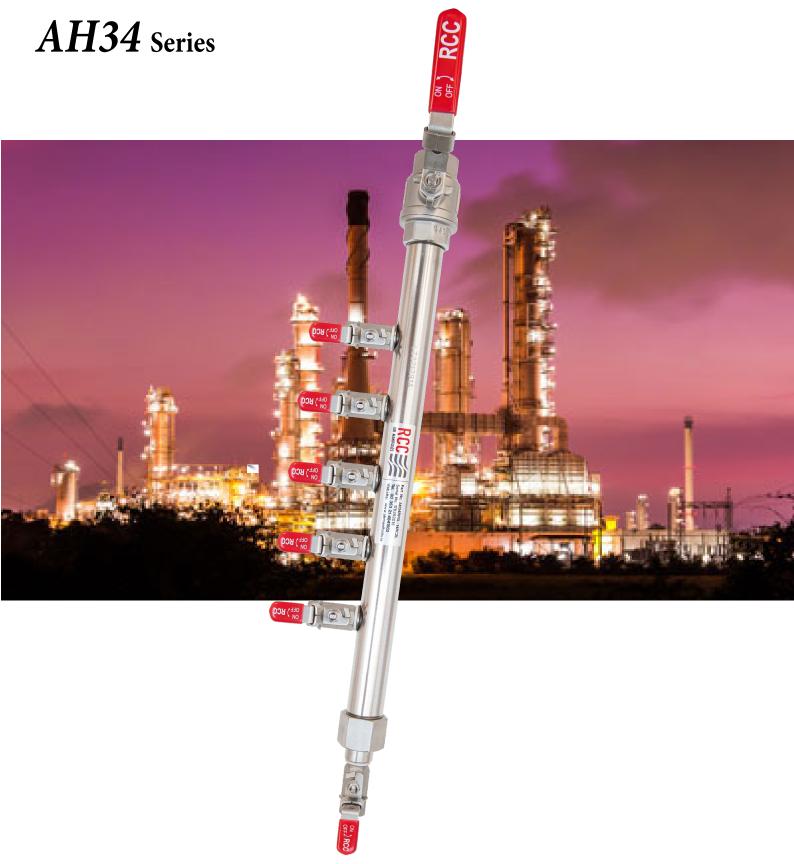

# **Product Data Sheet**

5-Station 316L Air Manifold - Valved Inlet - Left Aligned - Lockable - PED Approved.

## 5-Station 316L Air Manifold - Valved Inlet - Left Aligned - Lockable - PED Approved

#### **Product Features**

**Traceability:** Each RCC Manifold carries a unique

identifying code. This code provides a method for tracing materials and is an important part of quality assurance and

control.

SN : F130718001215

Output Connections: Rp 1/4",316 Compression, Quick Fit.

**Lockable:** All RCC Manifolds are **LOTO** compliant.

Special products can be supplied to order. Manifolds fitted with valves to vent upstream pressure in accordance with **HAZOP** guidelines.